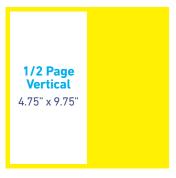

## **ADVERTISING RATES & SIZES**

**Full Page** 9.75" x 9.75"

Save money with contract rates. Take advantage of our great discounts and keep your presence in Milestones for an entire year:

| Ad Size                | Width | Height | 1X      | 3X    | 6X    | 9X    | 12X   |
|------------------------|-------|--------|---------|-------|-------|-------|-------|
| Full Page              | 9.75" | 9.75"  | \$1,000 | \$950 | \$900 | \$850 | \$800 |
| 1/2 Page<br>Vertical   | 4.75" | 9.75"  | \$500   | \$450 | \$400 | \$350 | \$300 |
| 1/2 Page<br>Horizontal | 9.75" | 4.75"  | \$500   | \$450 | \$400 | \$350 | \$300 |
| 1/4 Page               | 4.75" | 4.875" | \$300   | \$250 | \$200 | \$150 | \$100 |