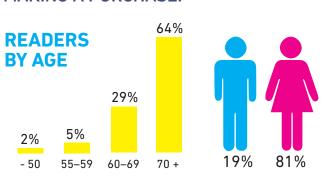

## READERSHIP

NEARLY 60% OF MILESTONES READERS CONSIDER OUR ADVERTISERS WHEN MAKING A PURCHASE.\*