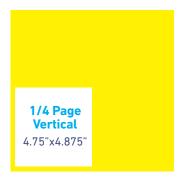

## **ADVERTISING RATES & SIZES**

**Full Page** 9.75" x 9.75"

Save money with contract rates. Take advantage of our great discounts and keep your presence in Milestones for an entire year:

| Ad Size                | Width | Height | 1X      | 3X    | 6X    | 9X    | 12X   |
|------------------------|-------|--------|---------|-------|-------|-------|-------|
| Full Page              | 9.75" | 9.75"  | \$1,000 | \$950 | \$900 | \$850 | \$800 |
| 1/2 Page<br>Vertical   | 4.75" | 9.75"  | \$500   | \$450 | \$400 | \$350 | \$300 |
| 1/2 Page<br>Horizontal | 9.75" | 4.75"  | \$500   | \$450 | \$400 | \$350 | \$300 |
| 1/4 Page               | 4.75" | 4.875" | \$300   | \$250 | \$200 | \$150 | \$100 |