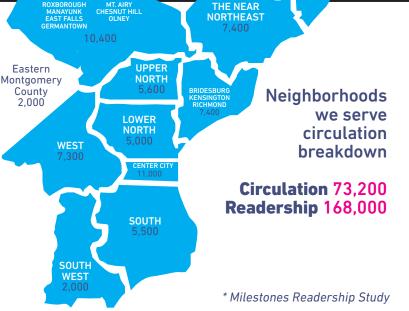

## READERSHIP

NEARLY 60% OF MILESTONES READERS CONSIDER OUR ADVERTISERS WHEN MAKING A PURCHASE.\*