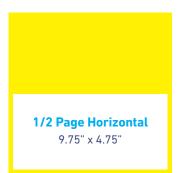

## **ADVERTISING RATES & SIZES**

**Full Page** 9.75" x 9.75"

Save money with contract rates. Take advantage of our great discounts and keep your presence in Milestones for an entire year:

| Ad Size                | Width | Height | 1X      | 3X    | 6X    | 9X    | 12X   |
|------------------------|-------|--------|---------|-------|-------|-------|-------|
| Full Page              | 9.75" | 9.75"  | \$1,000 | \$950 | \$900 | \$850 | \$800 |
| 1/2 Page<br>Vertical   | 4.75" | 9.75"  | \$500   | \$450 | \$400 | \$350 | \$300 |
| 1/2 Page<br>Horizontal | 9.75" | 4.75"  | \$500   | \$450 | \$400 | \$350 | \$300 |
| 1/4 Page               | 4.75" | 4.875" | \$300   | \$250 | \$200 | \$150 | \$100 |