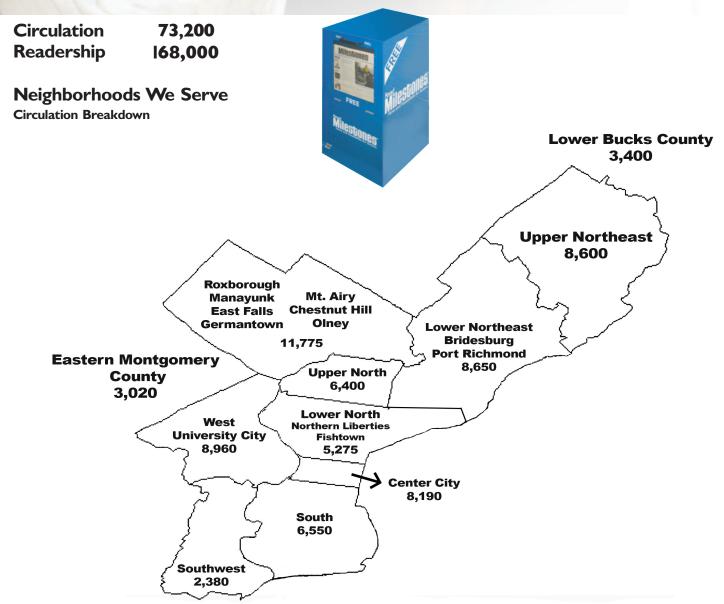

#### The Best Way to Reach Philadelphia's 55+ Market

Milestones is the pre-eminent newspaper targeting Philadelphia's senior market. With readership of 168,000, Milestones is distributed free of charge on a monthly basis to older, active adults. Milestones reaches Philadelphia's mature market through our strategic distribution network of more than 1,000 sites, including senior centers, community centers, apartment buildings, housing complexes, pharmacies, hospitals, libraries, houses of worship, retailers, restaurants and other locations frequented by seniors. There are also Milestones honor boxes at high foot-traffic locations throughout the city. Other distribution outlets include PCA's community outreach activities, special events, and home-delivered meals consumers.