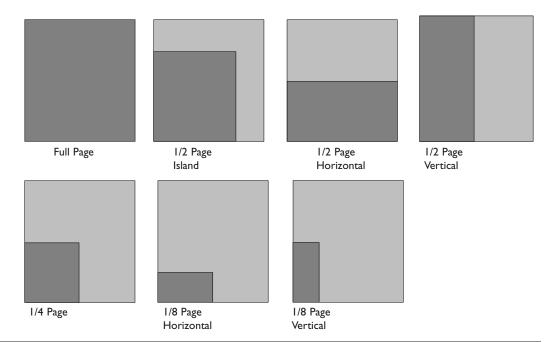

#### SIZES

- Full Page Vertical 10.375" x 12"
- 1/2 Page Island 7.625" x 8.25"
- 1/2 Page Vertical 5" x 11.625"
- 1/2 Page Horizontal 10.125" x 5.5"
- 1/4 Page 5" x 5.5"
- 1/8 Page Horizontal 5" x 2.75"
- 1/8 Page Vertical 2.375" x 5.5"

## 88% of Milestones readers read Milestones every month.\*

Rates effective January 2020

| Ad Size             | Width  |   | Height | IX     | 3X     | 6X      | 9X      | I2X    | 18 <b>X</b> | 24X    |
|---------------------|--------|---|--------|--------|--------|---------|---------|--------|-------------|--------|
| Full Page           | 9.875" | x | 10.25" | \$2180 | \$2065 | \$1960  | \$1850  | \$1750 | \$1660      | \$1575 |
| I/2 Page Island     | 7.375" | x | 6.625" | \$1325 | \$1260 | \$1195  | \$1125  | \$1060 | \$ 1010     | \$ 960 |
| 1/2 Page Horizontal | 9.875" | × | 4.925" | \$1200 | \$1145 | \$ 1085 | \$ 1020 | \$960  | \$ 915      | \$ 870 |
| I/2 Page Vertical   | 4.875" | x | 10"    | \$1200 | \$1145 | \$ 1085 | \$ 1020 | \$960  | \$ 915      | \$ 870 |
| I/4 Page            | 4.875" | х | 4.925" | \$ 655 | \$ 630 | \$ 590  | \$ 560  | \$525  | \$ 500      | \$ 475 |
| I/8 Page Horizontal | 4.875" | × | 2.375" | \$ 420 | \$ 400 | \$ 360  | \$ 340  | \$320  | \$ 300      | \$ 280 |
| 1/8 Page Vertical   | 2.375" | x | 4.925" | \$ 420 | \$ 400 | \$ 360  | \$ 340  | \$320  | \$ 300      | \$ 280 |